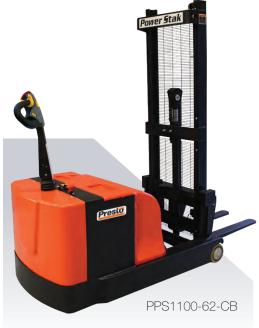

### PowerStak Counterweight Stackers

All the features of our original PowerStak, including powered lift and powered drive, in a counterbalanced design. Ideal for applications where straddle legs could get in the way. PowerStak Counterweight Stackers can also be used for loading and unloading trucks and trailers.

#### Features \_

- Hour meter with battery discharge indicator
- "Belly Bump" auto-reverse switch
- Fully powered drive with 24VDC, 750W drive motor
- Two 12V 100 amp/hr batteries
- 110V 15 amp built-in charger
- 1" thick x 3" wide forks
- Forks adjust from 8-1/2" to 24"

| Model<br>Number                            | Load<br>Capacity | Raised<br>Height | Lowered<br>Height | Dimensions<br>H x W x L | Wheel<br>Diameter | Shipping<br>Weight |  |  |  |  |  |  |
|--------------------------------------------|------------------|------------------|-------------------|-------------------------|-------------------|--------------------|--|--|--|--|--|--|
| PPS Series Counterweight - 15" Load Center |                  |                  |                   |                         |                   |                    |  |  |  |  |  |  |
| PPS1100-62-CB                              | 1100 lbs         | 62               | 1-3⁄8"            | 86 x 35 x 92"           | 6"                | 2025 lbs           |  |  |  |  |  |  |