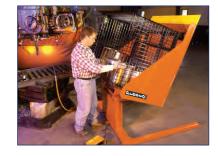

------------------|------------------|-------------------|------------------|---------------------|------------------|---------------|--------------------------|--------------------|
| P4 Series       |                  |                  |                   |                  |                     |                  |               |                          |                    |
| P4-25-4348-LPT  | 2500 lbs         | 30"              | 2"                | 44 x 48"         | 106" x 51"          | 30 sec           | 1 HP          | 115/1/60                 | 1400 lbs           |
|                 |                  | Ū.               | L.                |                  |                     | -                |               |                          |                    |















Floor Level Tilters

### Floor Level Lift & Tilt

These hydraulic scissor lift tables in 2,000 or 4,000 lb. capacities lower flat to the floor allowing them to be loaded and unloaded with a hand pallet truck. The combination lift and tilt feature allows loads to be positioned at the most comfortable height and angle.

#### Features \_

- 33" vertical travel 30° tilt
- Standard pedestal control
- Optional foot control available
- External 1 HP 115/1/60 power unit
- Optional power units available
- Custom designs available
- One power unit controls lift & tilt
- 3-phase available

| Model<br>Number | Load<br>Capacity | Raised<br>Height | Lowered<br>Height | Degree<br>of Tilt | Dimensions<br>W x L | Platform<br>Size | Lifting<br>Speed | Shipping<br>Weight |
|-----------------|------------