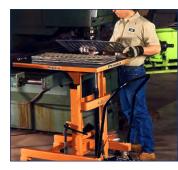

2 swivel casters wit
- high-impact polyurethane wheels
- Tip-toe release for lowering

| Model<br>Number | Load<br>Capacity | Raised<br>Height | Lowered<br>Height | Platform<br>Size | Shipping<br>Weight |
|-----------------|------------------|------------------|-------------------|------------------|--------------------|
| PL Series       |                  |                  |                   |                  |                    |
| PL36            | 2000 lbs         | 36"              | 24"               | 24 x 36"         | 315 lbs            |
| PL48            | 2000 lbs         | 48"              | 30"               | 24 x 36"         | 330 lbs            |
| PL60            | 2000 lbs         | 60"              | 36"               | 24 x 36"         | 350 lbs            |









Note: Post Lift styles may differ slightly from images shown. Specifications subject to change

### Floor Level Lifts

These units can all be fed quickly and easily by inexpensive hand pallet trucks allowing workers to function at their own pace without having to wait for a fork lift and certified operator to load the lifts for them. With capacities up to 6,000 lbs. and multiple platform (pan) sizes, virtually any load can be accommodated.

#### Features \_

- 35" vertical travel
- External 1 HP 115/1/60 power unit
- Optional power units available
- Foot or hand-held control
- 6" flexible safety toe guar
- Lifting eyes for safe positioning
- Custom designs available



### P4 Floor-Level Loaders

Ideal for manual pallet loading and unloading applications. Extremely narrow side panels a