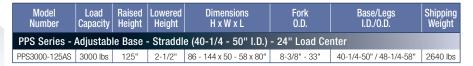

| Model Number                                                      | Load<br>Capacity | Raised<br>Height | Lowered<br>Height | Dimensions<br>H x W x L | Fork<br>0.D.  | Base/Legs<br>I.D./O.D. | Shipping<br>Weight |  |  |  |  |
|-------------------------------------------------------------------|------------------|------------------|-------------------|-------------------------|---------------|------------------------|--------------------|--|--|--|--|
| PPS Series - Fork Over - 21" Overall Fork Width - 24" Load Center |                  |                  |                   |                         |               |                        |                    |  |  |  |  |
| PPS2200-62NF0-21                                                  | 2200 lbs         | 62"              | 3-1/2"            | 78 x 32 x 67"           | 21"           | N/A                    | 1100 lbs           |  |  |  |  |
| PPS Series - Fork Over - 27" Overall Fork Width - 24" Load Center |                  |                  |                   |                         |               |                        |                    |  |  |  |  |
| PPS2200-62NF0-27                                                  | 2200 lbs         | 62"              | 3-1/2"            | 78 x 32 x 67"           | 27"           | 21"                    | 1175 lbs           |  |  |  |  |
| PPS Series - Adj                                                  | ustable Ba       | ase - Stra       | ddle (40-5        | 0" I.D.) - 24" Load     | Center        |                        |                    |  |  |  |  |
| PPS2200-62NAS                                                     | 2200 lbs         | 62"              | 2-3/4"            | 80 x 48-58 x 68"        | 12-1/2" - 27" | 40-50" / 48-58"        | 1330 lbs           |  |  |  |  |
| PPS2200-101AS                                                     | 2200 lbs         | 101"             | 2-3/4"            | 73 - 123 x 48-58 x 74"  | 12-1/2" - 27" | 40-50" / 48-58"        | 1560 lbs           |  |  |  |  |
| PPS2200-125AS                                                     | 2200 lbs         | 125"             | 2-3/4"            | 85 - 147 x 48-58 x 74"  | 12-1/2" - 27" | 40-50" / 48-58"        | 1660 lbs           |  |  |  |  |
| PPS2200-150AS                                                     | 2200 lbs         | 150"             | 2-3/4"            | 99 - 173 x 48-58 x 74"  | 12-1/2" - 27" | 40-50" / 48-58"        | 1710 lbs           |  |  |  |  |