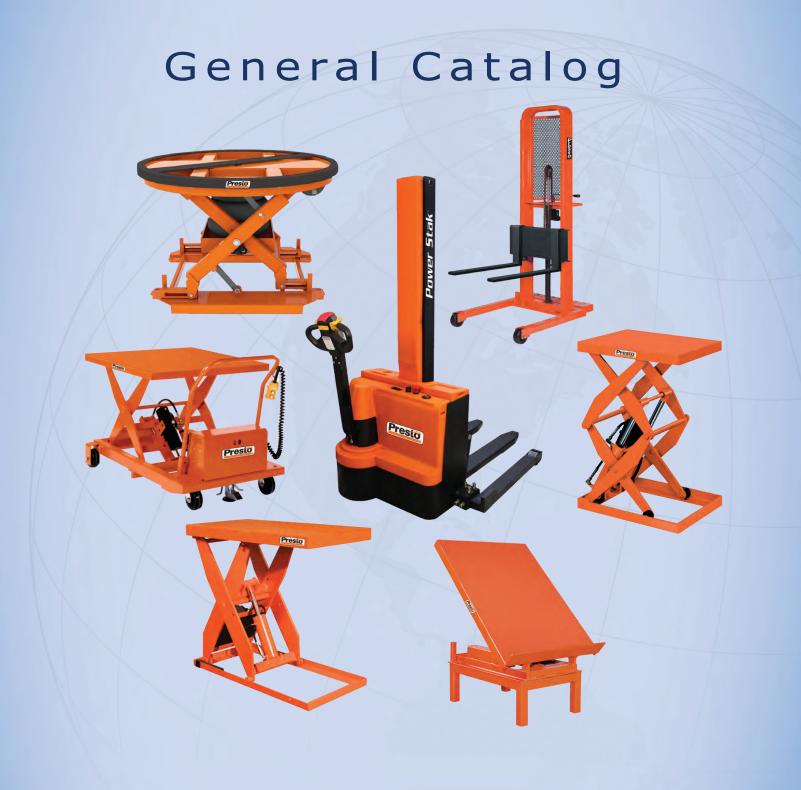

## Table of Contents

#### Stackers

| Fully Powered Stackers           | 4-5   |
|----------------------------------|-------|
| Lift Stik                        | 6     |
| Manual Lift Stackers             | 7     |
| Powered Lift Stackers            |       |
| Hand Crank Mechanical Stackers   | 11    |
| Stacker Options                  | 12-13 |
| Pallet Positioners / Lift Tables |       |

#### Pallet Positioners.....14-15 Hand Pallet Trucks ......15 Hydraulic Lift Tables ......16-20

#### Tilters

| Floor Level Tilters         | 23 |
|-----------------------------|----|
| Container Tilters           |    |
| Tilt Tables                 |    |
| Lift & Tilt Tables          |    |
| Upenders                    |    |
| Hydraulic Equipment Options |    |

#### **Pneumatic Lifts**

| Pneumatic Lifts / Pneumatic Lift & Tilt |       |
|-----------------------------------------|-------|
| Pneumatic Lift & Rotate                 | 30    |
| Turntables                              | 31    |
| Guides, Policies & Forms                |       |
| Product Selection Guidelines            | 32-33 |
| Sales & Limited Warranty Policies       | 34    |