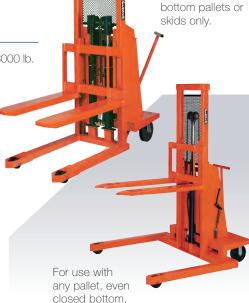

### Straddle Stackers - 20" Load Center

Presto Straddle Stackers are the perfect solution for medium duty pallet handling applications. They are available in capacities up to 2,000 lbs. with lift heights up to 127".

#### Features \_

- Fixed and telescopic masts
- Adjustable solid steel forks:
   1" thick x 3" wide x 30" long adjustable
   1500 lb B800 series
- 1-1/2" thick x 3" wide x 30" long on
- BT800 and 2000 lb B800 series • Forks adjust from 6-1/2" to 26-1/2" O.D.
- on B800 series (1500 lb. models)
  B Series Fork Back Height:
- B Series Fork Back Height: 15-1/2" on 1500 lb, 15" on 2000 lb
- BT Series Fork Back Height: 14"
  Lifting speed 5" per second