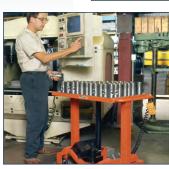

### Lift Stik Series

With capacities from 185 lbs to over 400 lbs, there's almost nothing these lifter/transporters can't do. A continuous lifting chain provides two vertical travel speeds with smooth starts and stops. It also allows for precise load positioning with zero drift. And, because it's mechanical, there's no risk of hydraulic fluid leaks so the Lift Stik is suited for a wide range of light industrial, laboratory and even office applications.

Powered lifting and superior maneuverability make the LiftStik™ Compact Lifter/Transporters ideal for countless jobs in stockrooms, assembly areas, work cells, laboratories, offices, retail stores, manufacturing, food processing and pharmaceutical facilities.