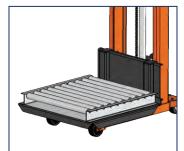

### Options for PPS2200 Models:

- Load Backrest
- Forged Steel Forks

Non-Marking Rubber Drive WheelSlip-on Platform

Note: Not all options are available for all models; please contact Sales before ordering.