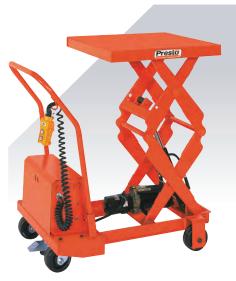

### PowerStak Counterweight Stackers

All the features of our original PowerStak, including powered lift and powered drive, in a counterbalanced design. Ideal for applications where straddle legs could get in the way. PowerStak Counterweight Stackers can also be used for loading and unloading trucks and trailers.

#### Features \_

- Hour meter with battery discharge indicator
- "Belly Bump" auto-reverse switch
- Fully powered drive with 24VDC, 750W drive motor
- Two 12V 100 amp/hr batteries
- 110V 15 amp built-in charger
- 1" thick x 3" wide forks
- Forks adjust from 8-1/2" to 24"