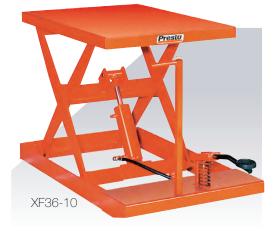

### Options for PPS2200 Models:

- Load Backrest
- Forged Steel Forks

Non-Marking Rubber Drive WheelSlip-on Platform

Note: Not all options are available for all models; please contact Sales before ordering.

Narrow mast and offset design provide workers a clear view with no blind spots.

Adjustable fork carriage allows forks to be repositioned to best accommodate loads (straddle only).

Auto-reversing "belly bump" switch protects against operator accidents while working in tight quarters.

Ergonomic handle with comfort-grip controls and switch redundancy for left- or right-hand operation.

Straddle Model - NAS

Fork-Over Model - NFO

PPS3000-125AS