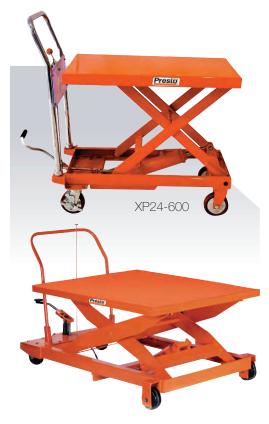

XS36 Seri      | es - 36" Tra                                      | vel - 36" W      | / x 48" L Pla     | atform               |                         |                     |                  |                    |  |  |  |
| WXS36-10        | 1000 lbs                                          | 41-1/4"          | 5-1/4"            | 1000 lbs             | 36 x 48"                | 48 x 60"            | 29 sec           | 455 lbs            |  |  |  |
| WXS36-15        | 1500 lbs                                          | 41-1/4"          | 5-1/4"            | 1500 lbs             | 36 x 48"                | 48 x 60"            | 36 sec           | 470 lbs            |  |  |  |

Highlighted models are AIS (Always In Stock) and ship within one week.





Scissor lift options on page 27



### Portable Manual Scissor Lifts

These compact and extremely maneuverable scissor lifts improve efficiency and worker safety. Ideal for use as portable workstations, machine feeding tables and load transporters. A simple to use foot pump raises loads weighing up to 1,500 lbs. to heights up to 45-1/4".

#### Features

- Hand-release for lowering
- Foot-operated hydraulic pump
- 1/2" steel plate scissor legs, 3/4" on XP24-20 and XP36-20
- Two fixed & two swivel 5" x 2" high-impac phenolic casters
- XP24-20 and XP36-20 have 6" casters
- Hinged platform cylinder access
- Foot-operated floor loc
- Oversized and custom platforms available
- Optional casters available
- Custom designs available

| Model<br>Number | Load<br>Capacity | Raised<br>Height | Lowered<br>Height | Standard<br>Platform