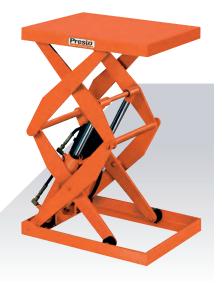

### Pallet Stackers - 24" Load Center

Presto Pallet Stackers are ideal for servicing pallet racks. Choose from 41 models with capacities up to 2,700 lbs., lifting heights to 12 feet and a wide variety of available options.

#### Features \_

- Fixed or adjustable base
- Fixed and telescopic masts
- Adjustable solid steel forks
- 1-1/2" thick x 3" wide x 36" long (1500 & 2000 lb capacities) 1-1/2" thick x 4" wide x 36" long (2700 lb capacities)
- Lifting speed: 4"/sec. 1500 & 2000 lb 2" per sec. 2700 lb.
- Hand-operated floor loc
- Heavy-duty 12V battery
- Custom microprocessor charger
- Fifth wheel for greater mobility
- Dual leaf-type chains with 8250 lb yield point
- Dual roller chain for 2700 lb lift
- Forks adjust from 6-1/2" to 30" O.D.
- 14" high fork backs
- Turning radius with 48" load:
- -106" aisle with 42" I.D. base
- -110" aisle with 50" I.D. base
- -112" aisle with adjustable base @ 50" I.D.