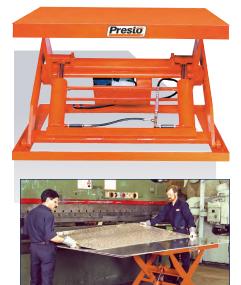

| 5500 lbs         | 7-1/2"           | 2-9/10"           | 27"              | 48"            | 6-1/4"        | 250 lbs            |

### Standard-Duty Scissor Lifts

Maximize worker and machine productivity by positioning work at just the right level. Eliminate manual lifting, bending and reaching associated with a wide variety of tasks.

#### Features \_

- Standard hand control pendant
- Optional foot control available
- Heavy-duty hydraulic cylinders with chrome-plated rams
- Polyurethane seals on cylinders
- 3/4" steel plate scissor legs
- Lifetime lubricated bearings
- Maintenance device
- Custom designs available
- Oversized platforms available



### Wide-Base Scissor Lifts

Wide base allows these lifts to be equipped with larger platforms but still maintain excellent stability.



Scissor lift options on page 27

| Model<br>Number | Load<br>Capacity | Raised<br>Height | Lowered<br>Height | End/Side<br>Capacity | Std. Base<br>& Platform | Max<br>Platform | Lifting<br>Speed | Std.<br>Motor | Std. Voltage/<br>Phase/Hz | Shipping<br>Weight |
|-----------------|------------------|------------------|-------------------|----------------------|-------------------------|-----------------|------------------|---------------|---------------------------|--------------------|
| XL24 Series     | s - 24" Trav     | el               |                   |                      |                         |                 |                  |               |                           |                    |
| XL24-20         | 2000 lbs         | 31"              | 7-1/4"            |