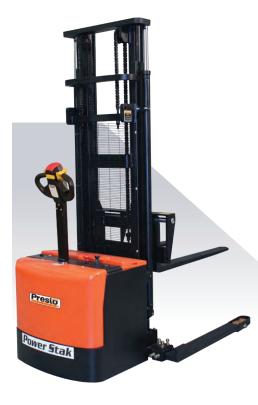

### Heavy-Duty PowerStak

For heavier loads, the heavy-duty PowerStak is the answer. It easily transports and lifts loads of up to 3,000. It's extended mast allows it to service rack up to 10 feet high.

#### Features \_

- 24 volt DC/1050 watt drive motor
- $\bullet$  9" x 4" polyurethane drive wheel
- Tandem polyurethane load wheels
- Adjustable forged steel forks, 4" wide x 2" thick x 42" long
- 2 x 12 volt 150 amp/hr batteries
- 25 amp internal 115V charger
- Hour meter with battery discharge indicator
- E-Stop emergency stop switch
- Safety key switch