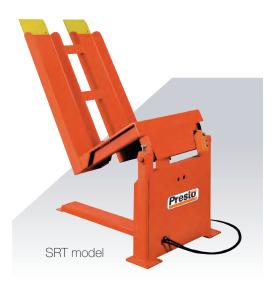

#### Tilters

| Floor Level Tilters         | 23 |
|-----------------------------|----|
| Container Tilters           |    |
| Tilt Tables                 |    |
| Lift & Tilt Tables          |    |
| Upenders                    |    |
| Hydraulic Equipment Options |    |