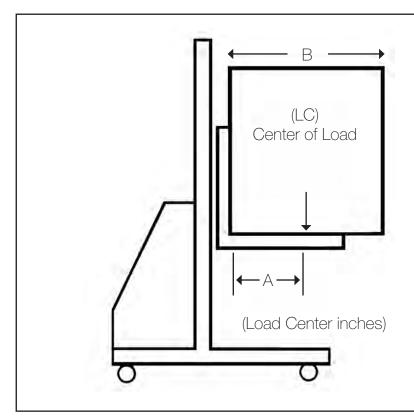

oom with hook, remote control, special forks, or platforms are available. See the options and attachments on page 12.

#### **Platform Models**

Platform models are used as portable lift tables in numerous ergonomic applications. Oversized platforms are available on special orders.

#### Non-Straddle Fork Models

Non-straddle fork models have base legs closer together. Normally used for skids where wheels and base legs, as well as the forks, go under the skid.

#### Straddle Fork Models

Straddle fork models have wider base legs, or outriggers, which straddle the load or pallet. For example, a 50" I.D. on straddle legs would be required for a 48" wide pallet.

#### **Custom Applications**

Many standard lifts can be modified for special lifting tasks. Please contact our Sales department.



- A Load center (LC) is measured horizontally from the back of the forks or the platform
- B Center of evenly distributed load should not exceed rated load center capacity

The overall length and height of a load should not be more than twice the rated load center.

### Guidelines for Scissor Lifts

#### **Vertical Travel**

Determine the maximum raised height requirements to select the vertical travel of a unit.

#### Load Capacity and Side/End Loading Capacities

Load capacity is the amount of weight of a uniformly distributed and centered load. Side/End capacity is the weight of the load over the edge when the lift is in a fully raised position (often less than the uniformly distributed load capacity).

#### **Power Supply**

Single-phase 1 HP motor or three-phase 1-1/2 HP motor is st