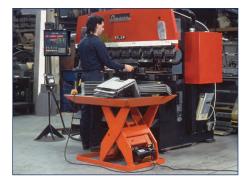

### PowerStak Series

The Presto PowerStak<sup>™</sup> is a high-performance, fully-powered stacker providing instant flexibility and versatility. It's sleek, stylish design, low overall weight, and quiet operation allow the PowerStak to fit nicely into a wide variety of work environments.