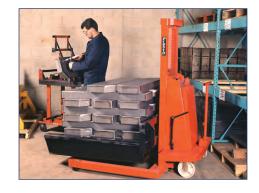

### PowerStak Counterweight Stackers

All the features of our original PowerStak, including powered lift and powered drive, in a counterbalanced design. Ideal for applications where straddle legs could get in the way. PowerStak Counterweight Stackers can also be used for loading and unloading trucks and trailers.