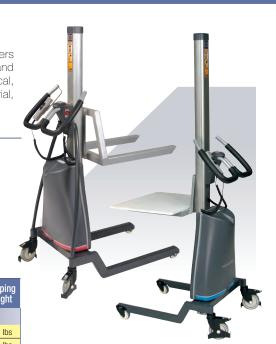

### Lift Stik Series

With capacities from 185 lbs to over 400 lbs, there's almost nothing these lifter/transporters can't do. A continuous lifting chain provides two vertical travel speeds with smooth starts and stops. It also allows for precise load positioning with zero drift. And, because it's mechanical, there's no risk of hydraulic fluid leaks so the Lift Stik is suited for a wide range of light industrial, laboratory and even office applications.

Powered lifting and superior maneuverability make the LiftStik™ Compact Lifter/Transporters ideal for countless jobs in stockrooms, assembly areas, work cells, laboratories, offices, retail stores, manufacturing, food processing and pharmaceutical facilities.