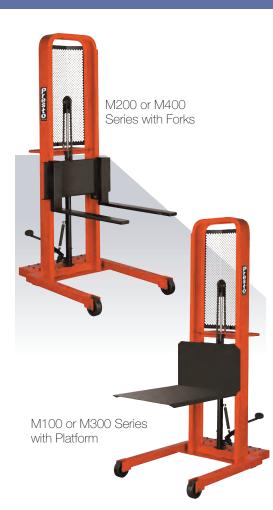

### **Foot-Operated Stackers**

Designed to easily handle all types of lifting tasks from transporting dies and molds to stacking skids and pallets. The simple to operate foot pedal provides effortless lifting. Compact enough to fit through standard doorways and operate in confined/congested spaces. Can be equipped with forks or solid platforms.

  - Leaf-type chain with 8250 lb yield point
  - High-impact, floo -saving phenolic wheels

| Model<br>Number | Load<br>Capacity                                                | Raised<br>Height | Lowered<br>Height        | Dimensions<br>H x W x L | Base Legs<br>I.D. / O.D. | Wheel Dia.<br>Front/Rear | Shipping<br>Weight |  |  |  |  |  |  |  |
|-----------------|-----------------------------------------------------------------|------------------|--------------------------|-------------------------|--------------------------|--------------------------|--------------------|--|--|--|--|--|--|--|
| M100 Ser        | M100 Series - Platform (24" W x 24" L) - 15" Load Center        |                  |                          |                         |                          |                          |                    |  |  |  |  |  |  |  |
| M152            | 1000 lbs                                                        | 52"              | 5-1/4"                   | 66 x 25 x 38"           | 15" / 21"                | 5" / 4"                  | 270 lbs            |  |  |  |  |  |  |  |
| M166            | 1000 lbs                                                        | 66"              | 5-1/4"                   | 80 x 25 x 38"           | 15" / 21"                | 5" / 4"                  | 290 lbs            |  |  |  |  |  |  |  |
| M178            | 1000 lbs                                                        | 78"              | 5-1/4"                   | 92 x 25 x 38"           | 15" / 21"                | 5" / 4"                  | 300 lbs            |  |  |  |  |  |  |  |
| M300 Ser        | M300 Series - Platform (32" W x 30" L) - 18" Load Center        |                  |                          |                         |                          |                          |                    |  |  |  |  |  |  |  |
| M352            | 1000 lbs                                                        | 52"              | 5-1/4"                   | 66 x 33 x 44"           | 24" / 30"                | 5" / 4"                  | 350 lbs            |  |  |  |  |  |  |  |
| M366            | 1000 lbs                                                        | 66"              | 5-1/4"                   | 80 x 33 x 44"           | 24" / 30"                | 5" / 4"                  | 370 lbs            |  |  |  |  |  |  |  |
| M378            | 1000 lbs                                                        | 78"              | 5-1/4"                   | 92 x 33 x 44"           | 24" / 30"                | 5" / 4"                  | 390 lbs            |  |  |  |  |  |  |  |
| M200 Ser        | ies - Adjust                                                    | table 25" Fo     | orks (Non-S <sup>-</sup> | traddle) - 15" Loa      | d Center                 |                          |                    |  |  |  |  |  |  |  |
| M252            | 1000 lbs                                                        | 52"              | 5-1/4"                   | 66 x 27 x 42"           | 15" / 21"                | 5" / 4"                  | 340 lbs            |  |  |  |  |  |  |  |
| M266            | 1000 lbs                                                        | 66"              | 5-1/4"                   | 80 x 27 x 42"           | 15" / 21"                | 5" / 4"                  | 360 lbs            |  |  |  |  |  |  |  |
| M278            | 1000 lbs                                                        | 78"              | 5-1/4"                   | 92 x 27 x 42"           | 15" / 21"                | 5" / 4"                  | 390 lbs            |  |  |  |  |  |  |  |
| M400 Ser        | M400 Series - Adjustable 30" Forks (Straddle) - 18" Load Center |                  |                          |                         |                          |                          |                    |  |  |  |  |  |  |  |
| M452            | 1000 lbs                                                        | 50"              | 3-1/4"                   | 66 x 33 x 49"           | 26" / 32"                | 5" / 4"                  | 370 lbs            |  |  |  |  |  |  |  |
| M466            | 1000 lbs                                                        | 64"              | 3-1/4"                   | 80 x 33 x 49"           | 26" / 32"                | 5" / 4"                  | 390 lbs            |  |  |  |  |  |  |  |
| M478            | 1000 lbs                                                        | 76"              | 3-1/4"                   | 92 x 33 x 49"           | 26" / 32"                | 5" / 4"                  | 410 lbs            |  |  |  |  |  |  |  |

### Hand-Operated Stackers

A two-piston hand pump mechanism provides effortless lifting of loads of up to 2,000 lbs. at an 18" load center to heights up to 76".