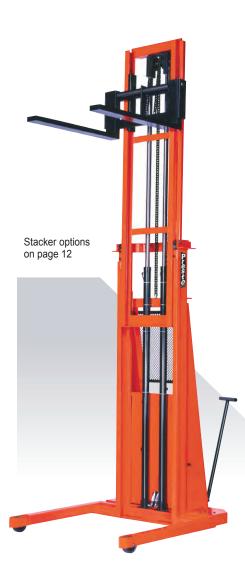

### **Foot-Operated Stackers**

Designed to easily handle all types of lifting tasks from transporting dies and molds to stacking skids and pallets. The simple to operate foot pedal provides effortless lifting. Compact enough to fit through standard doorways and operate in confined/congested spaces. Can be equipped with forks or solid platforms.

#### Features \_\_\_\_

- Forks adjust from 6-1/2" to 26-1/2" O.D.
- 12" high fork backs on non-straddle models Foot-operated floor loc
- 14" high fork backs on straddle models
- Foot-operated pump with tip-toe release and variable speed lowering
- 1" thick x 3" wide adjustable solid steel forks Lift rise approximately 1-1/8" per stroke
  - Perforated metal screen

  - Leaf-type chain with 8250 lb yield point
  - High-impact, floo -saving phenolic wheels

| Model<br>Number | Load<br>Capacity                                                | Raised<br>Height | Lowered<br>Height        | Dimensions<br>H x W x L | Base Legs<br>I.D. / O.D. | Wheel Dia.<br>Front/Rear | Shipping<br>Weight |  |  |  |  |  |  |  |
|-----------------|-----------------------------------------------------------------|------------------|--------------------------|-------------------------|--------------------------|--------------------------|--------------------|--|--|--|--|--|--|--|
| M100 Ser        | M100 Series - Platform (24" W x 24" L) - 15" Load Center        |                  |                          |                         |                          |                          |                    |  |  |  |  |  |  |  |
| M152            | 1000 lbs                                                        | 52"              | 5-1/4"                   | 66 x 25 x 38"           | 15" / 21"                | 5" / 4"                  | 270 lbs            |  |  |  |  |  |  |  |
| M166            | 1000 lbs                                                        | 66"              | 5-1/4"                   | 80 x 25 x 38"           | 15" / 21"                | 5" / 4"                  | 290 lbs            |  |  |  |  |  |  |  |
| M178            | 1000 lbs                                                        | 78"              | 5-1/4"                   | 92 x 25 x 38"           | 15" / 21"                | 5" / 4"                  | 300 lbs            |  |  |  |  |  |  |  |
| M300 Ser        | M300 Series - Platform (32" W x 30" L) - 18" Load Center        |                  |                          |                         |                          |                          |                    |  |  |  |  |  |  |  |
| M352            | 1000 lbs                                                        | 52"              | 5-1/4"                   | 66 x 33 x 44"           | 24" / 30"                | 5" / 4"                  | 350 lbs            |  |  |  |  |  |  |  |
| M366            | 1000 lbs                                                        | 66"              | 5-1/4"                   | 80 x 33 x 44"           | 24" / 30"                | 5" / 4"                  | 370 lbs            |  |  |  |  |  |  |  |
| M378            | 1000 lbs                                                        | 78"              | 5-1/4"                   | 92 x 33 x 44"           | 24" / 30"                | 5" / 4"                  | 390 lbs            |  |  |  |  |  |  |  |
| M200 Ser        | ies - Adjust                                                    | table 25" Fo     | orks (Non-S <sup>-</sup> | traddle) - 15" Loa      | d Center                 |                          |                    |  |  |  |  |  |  |  |
| M252            | 1000 lbs                                                        | 52"              | 5-1/4"                   | 66 x 27 x 42"           | 15" / 21"                | 5" / 4"                  | 340 lbs            |  |  |  |  |  |  |  |
| M266            | 1000 lbs                                                        | 66"              | 5-1/4"                   | 80 x 27 x 42"           | 15" / 21"                | 5" / 4"                  | 360 lbs            |  |  |  |  |  |  |  |
| M278            | 1000 lbs                                                        | 78"              | 5-1/4"                   | 92 x 27 x 42"           | 15" / 21"                | 5" / 4"                  | 390 lbs            |  |  |  |  |  |  |  |
| M400 Ser        | M400 Series - Adjustable 30" Forks (Straddle) - 18" Load Center |                  |                          |                         |                          |                          |                    |  |  |  |  |  |  |  |
| M452            | 1000 lbs                                                        | 50"              | 3-1/4"                   | 66 x 33 x 49"           | 26" / 32"                | 5" / 4"                  | 370 lbs            |  |  |  |  |  |  |  |
| M466            | 1000 lbs                                                        | 64"              | 3-1/4"                   | 80 x 33 x 49"           | 26" / 32"                | 5" / 4"                  | 390 lbs            |  |  |  |  |  |  |  |
| M478            | 1000 lbs                                                        | 76"              | 3-1/4"                   | 92 x 33 x 49"           | 26" / 32"                | 5" / 4"                  | 410 lbs            |  |  |  |  |  |  |  |