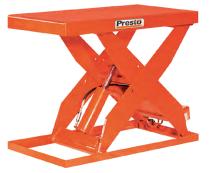

### Options for PPS2200 Models:

- Load Backrest
- Forged Steel Forks

Non-Marking Rubber Drive WheelSlip-on Platform

Note: Not all options are available for all models; please contact Sales before ordering.

Narrow mast and offset design provide workers a clear view with no blind spots.

Adjustable fork carriage allows forks to be repositioned to best accommodate loads (straddle only).

Auto-reversing "belly bump" switch protects against operator accidents while working in tight quarters.

Ergonomic handle with comfort-grip controls and switch redundancy for left- or right-hand operation.

Straddle Model - NAS

Fork-Over Model - NFO

PPS3000-125AS