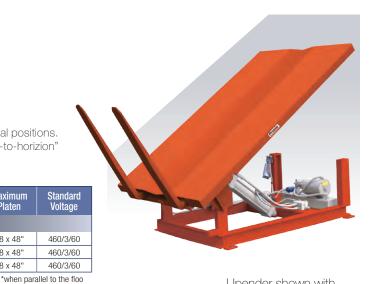

#### Tilters

| Floor Level Tilters         | 23 |
|-----------------------------|----|
| Container Tilters           |    |
| Tilt Tables                 |    |
| Lift & Tilt Tables          |    |
| Upenders                    |    |
| Hydraulic Equipment Options |    |