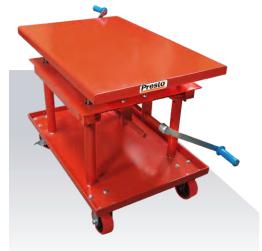

### Hand-Operated Stackers

A two-piston hand pump mechanism provides effortless lifting of loads of up to 2,000 lbs. at an 18" load center to heights up to 76".

#### Features

- 1-1/2" thick x 3" wide adjustable solid steel forks
- Forks adjust from 6-1/2" to 26-1/2" O.D.
- 14" high fork backs
- Slip-on 32" x 30" platform available
- Hand-operated pump features variable control hand release lowering
- Lift rise approximately 1/2" per stroke
- Perforated metal screen
- Foot-operated floor loc
- Dual leaf-type chain with 8250 lb yield point
- High-impact, floo -saving phenolic wheels