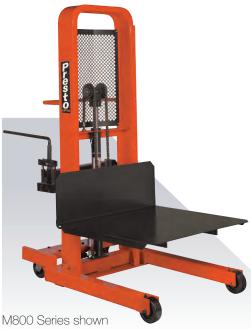

### Hand-Operated Stackers

A two-piston hand pump mechanism provides effortless lifting of loads of up to 2,000 lbs. at an 18" load center to heights up to 76".

| Model<br>Number | Load<br>Capacity | Raised<br>Height | Lowered<br>Height | Dimensions<br>H x W x L | Base Legs<br>I.D. / O.D. | Wheel Dia.<br>Front/Rear | Shipping<br>Weight |
|-----------------|------------------|------------------|-------------------|-------------------------|--------------------------|--------------------------|--------------------|
| M800 Seri       | es - Adjust      | able 30" Fo      | rks (Straddi      | e) - 18" Load Cer       | iter                     |                          |                    |
| M852-2000       | 2000 lbs         | 50"              | 3-1/4"            | 66 x 33 x 51"           | 26" / 32"                | 5" / 5"                  | 460 lbs            |
| M866-2000       | 2000 lbs         | 64"              | 3-1/4"            | 80 x 33 x 51"           | 26" / 32"                | 5" / 5"                  | 480 lbs            |
| M878-2000       | 2000 lbs         | 76"              | 3-1/4"            | 92 x 33 x 51"           | 26" / 32"                | 5" / 5"                  | 500 lbs            |