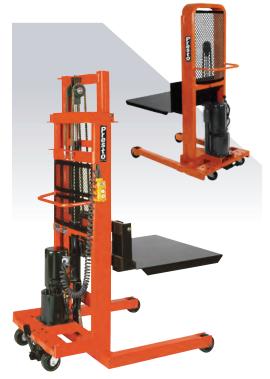

### Lift Stik Series

With capacities from 185 lbs to over 400 lbs, there's almost nothing these lifter/transporters can't do. A continuous lifting chain provides two vertical travel speeds with smooth starts and stops. It also allows for precise load positioning with zero drift. And, because it's mechanical, there's no risk of hydraulic fluid leaks so the Lift Stik is suited for a wide range of light industrial, laboratory and even office applications.

#### Features

- Continuous lifting chain provides two vertical travel speeds
- Smooth starts and stops
- Precise load positioning with zero drift
- Loads are centrally and evenly distributed over all 4 wheels for maximum stability
- Push-button lift control mounted on handle has coiled cord for remote operation
- Two-speed function, both up and down
- · Battery charge indicator is easily visible
- · Smooth rolling ball bearing wheels
- Rear wheels equipped with toeguards
- The mast and the motor covers are sealed
- Mechanical overload protection
- All models come standard with a platform mounted on the forks