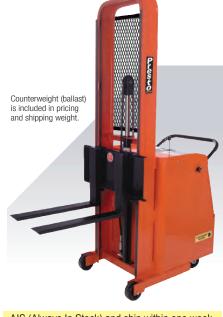

### PowerStak Counterweight Stackers

All the features of our original PowerStak, including powered lift and powered drive, in a counterbalanced design. Ideal for applications where straddle legs could get in the way. PowerStak Counterweight Stackers can also be used for loading and unloading trucks and trailers.

#### Features \_

- Hour meter with battery discharge indicator
- "Belly Bump" auto-reverse switch
- Fully powered drive with 24VDC, 750W drive motor
- Two 12V 100 amp/hr batteries
- 110V 15 amp built-in charger
- 1" thick x 3" wide forks
- Forks adjust from 8-1/2" to 24"

| Model<br>Number                            | Load<br>Capacity | Raised<br>Height | Lowered<br>Height | Dimensions<br>H x W x L | Wheel<br>Diameter | Shipping<br>Weight |  |  |  |  |  |  |
|--------------------------------------------|------------------|------------------|-------------------|-------------------------|-------------------|--------------------|--|--|--|--|--|--|
| PPS Series Counterweight - 15" Load Center |                  |                  |                   |                         |                   |                    |  |  |  |  |  |  |
| PPS1100-62-CB                              | 1100 lbs         | 62               | 1-3⁄8"            | 86 x 35 x 92"           | 6"                | 2025 lbs           |  |  |  |  |  |  |