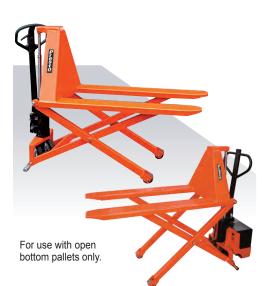

### Battery Stackers - 15" Load Center

Small and maneuverable, ideal for a wide variety of uses. These stackers feature powered lift and capacities to 2,000 lbs. Use with small open bottom pallets or skids.