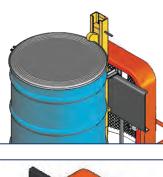

### PowerStak Counterweight Stackers

All the features of our original PowerStak, including powered lift and powered drive, in a counterbalanced design. Ideal for applications where straddle legs could get in the way. PowerStak Counterweight Stackers can also be used for loading and unloading trucks and trailers.