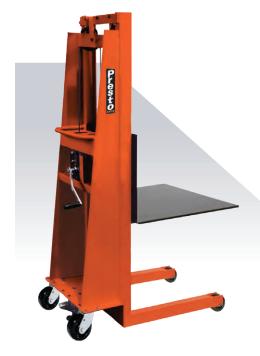

Powered lifting and superior maneuverability make the LiftStik™ Compact Lifter/Transporters ideal for countless jobs in stockrooms, assembly areas, work cells, laboratories, offices, retail stores, manufacturing, food processing and pharmaceutical facilities.

#### Features

- Lightweight aluminum construction for easy handling
- Load is carried directly over wheels for excellent stability
- Ergonomic handle with easy access fingertip lift control switc
- Fast lifting speed 4 3/4" per second
- Lift height of up to 67"
- Four swivel casters large rear casters have foot operated locks
- Platform: 19 1/2" x 19 1/2" HDPE or 17 3/4" x 15 3/4" wood laminate (PLS53-150 only)