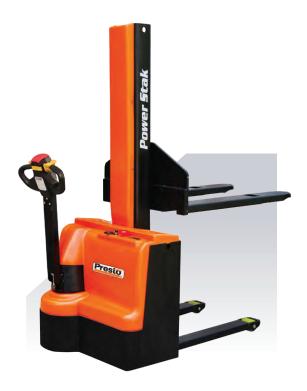

### PowerStak Series

The Presto PowerStak<sup>™</sup> is a high-performance, fully-powered stacker providing instant flexibility and versatility. It's sleek, stylish design, low overall weight, and quiet operation allow the PowerStak to fit nicely into a wide variety of work environments.

#### Features \_

- 24 volt DC/750 watt drive motor
- 10" x 3" Polyurethane drive wheel
- Polyurethane load wheels
- Adjustable welded steel forks, 6" wide x 2" thick x 42" long (NFO models have fixed forks
- 2 x 12 volt 75 amp/hr batteries
- 15 amp internal 115V charger
- Hour meter with battery discharge indicator
- E-Stop emergency stop switch
- Safety key switch