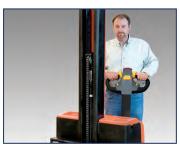

### Lift Stik Series

With capacities from 185 lbs to over 400 lbs, there's almost nothing these lifter/transporters can't do. A continuous lifting chain provides two vertical travel speeds with smooth starts and stops. It also allows for precise load positioning with zero drift. And, because it's mechanical, there's no risk of hydraulic fluid leaks so the Lift Stik is suited for a wide range of light industrial, laboratory and even office applications.

Powered lifting and superior maneuverability make the LiftStik™ Compact Lifter/Transporters ideal for countless jobs in stockrooms, assembly areas, work cells, laboratories, offices, retail stores, manufacturing, food processing and pharmaceutical facilities.