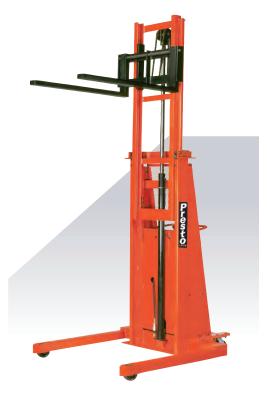

### Straddle Stackers - 20" Load Center

Presto Straddle Stackers are the perfect solution for medium duty pallet handling applications. They are available in capacities up to 2,000 lbs. with lift heights up to 127".

#### Features \_

- Fixed and telescopic masts
- Adjustable solid steel forks:
   1" thick x 3" wide x 30" long adjustable
   1500 lb B800 series
- 1-1/2" thick x 3" wide x 30" long on
- BT800 and 2000 lb B800 series • Forks adjust from 6-1/2" to 26-1/2" O.D.
- on B800 series (1500 lb. models)
  B Series Fork Back Height:
- B Series Fork Back Height: 15-1/2" on 1500 lb, 15" on 2000 lb
- BT Series Fork Back Height: 14"
  Lifting speed 5" per second