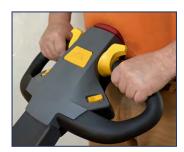

Ergonomic handle with comfort-grip controls and switch redundancy for left- or right-hand operation.

Straddle Model - NAS

Fork-Over Model - NFO

PPS3000-125AS