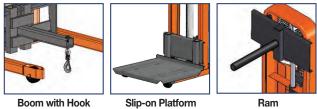

### Options for PPS2200 Models:

- Load Backrest
- Forged Steel Forks

Non-Marking Rubber Drive WheelSlip-on Platform

Note: Not all options are available for all models; please contact Sales before ordering.