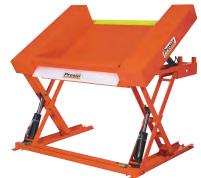

----|----|
| Container Tilters           |    |
| Tilt Tables                 |    |
| Lift & Tilt Tables          |    |
| Upenders                    |    |
| Hydraulic Equipment Options |    |

#### **Pneumatic Lifts**

| Pneumatic Lifts / Pneumatic Lift & Tilt |       |
|-----------------------------------------|-------|
| Pneumatic Lift & Rotate                 | 30    |
| Turntables                              | 31    |
| Guides, Policies & Forms                |       |
| Product Selection Guidelines            | 32-33 |
| Sales & Limited Warranty Policies       | 34    |

| Product Selection Guidelines      |  |
|-----------------------------------|--|
| Sales & Limited Warranty Policies |  |
| Inquiry Form                      |  |
|                                   |  |















### PowerStak Series

The Presto PowerStak<sup>™</sup> is a high-performance, fully-powered stacker providing instant flexibility and versatility. It's sleek, stylish design, low overall weight, and quiet operation allow the PowerStak to fit nicely into a wide variety of work environments.

#### Features \_

- 24 volt DC/750 watt drive motor
- 10" x 3" Polyurethane drive wheel
- Polyurethane load wheels
- Adjustable welded steel forks, 6" wide x 2" thick x 42" long (NFO models have fixed forks
- 2 x 12 volt 75 amp/hr batteries
- 15 amp internal 115V charger
- Hour meter with battery discharge indicator
- E-Stop emergency stop switch
- Safety key switch

| Model Number                                                      | Load<br>Capacity | Raised<br>Height | Lowered<br>Height | Di