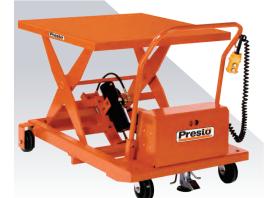

### Battery Stackers - 15" Load Center

Small and maneuverable, ideal for a wide variety of uses. These stackers feature powered lift and capacities to 2,000 lbs. Use with small open bottom pallets or skids.

#### Features \_

- Forks adjust from 6-1/2" to 26-1/2" O.D.
- Adjustable solid steel forks:
- 1" thick x 3" on 1000 lb / 1500 lb units - 1-1/2" thick x 3" on 2000 lb units
- 12" high fork backs
- IZ HIGHTOR DACKS
   Lifting apood E" per coord
- Lifting speed 5" per second
- Heavy-duty 12V battery
- Foot-operated floor loc