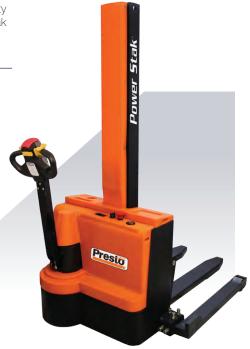

### PowerStak Series

The Presto PowerStak<sup>™</sup> is a high-performance, fully-powered stacker providing instant flexibility and versatility. It's sleek, stylish design, low overall weight, and quiet operation allow the PowerStak to fit nicely into a wide variety of work environments.

#### Features \_

- 24 volt DC/750 watt drive motor
- 10" x 3" Polyurethane drive wheel
- Polyurethane load wheels
- Adjustable welded steel forks, 6" wide x 2" thick x 42" long (NFO models have fixed forks
- 2 x 12 volt 75 amp/hr batteries
- 15 amp internal 115V charger
- Hour meter with battery discharge indicator
- E-Stop emergency stop switch
- Safety key switch