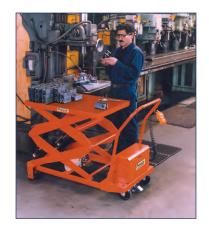

### Pallet Stackers - 24" Load Center

Presto Pallet Stackers are ideal for servicing pallet racks. Choose from 41 models with capacities up to 2,700 lbs., lifting heights to 12 feet and a wide variety of available options.

#### Features \_

- Fixed or adjustable base
- Fixed and telescopic masts
- Adjustable solid steel forks
- 1-1/2" thick x 3" wide x 36" long (1500 & 2000 lb capacities) 1-1/2" thick x 4" wide x 36" long (2700 lb capacities)
- Lifting speed: 4"/sec. 1500 & 2000 lb 2" per sec. 2700 lb.
- Hand-operated floor loc
- Heavy-duty 12V battery
- Custom microprocessor charger
- Fifth wheel for greater mobility
- Dual leaf-type chains with 8250 lb yield point
- Dual roller chain for 2700 lb lift
- Forks adjust from 6-1/2" to 30" O.D.
- 14" high fork backs
- Turning radius with 48" load:
- -106" aisle with 42" I.D. base
- -110" aisle with 50" I.D. base
- -112" aisle with adjustable base @ 50" I.D.