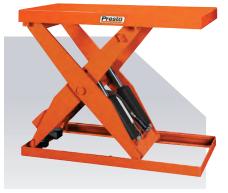

| llet Truck       |                   |                  |                |               |                    |
| RL552748SS        | 5500 lbs         | 7-1/2"           | 2-9/10"           | 27"              | 48"            | 6-1/4"        | 250 lbs            |

### Standard-Duty Scissor Lifts

Maximize worker and machine productivity by positioning work at just the right level. Eliminate manual lifting, bending and reaching associated with a wide variety of tasks.

#### Features \_

- Standard hand control pendant
- Optional foot control available
- Heavy-duty hydraulic cylinders with chrome-plated rams
- Polyurethane seals on cylinders
- 3/4" steel plate scissor legs
- Lifetime lubricated bearings
- Maintenance device
- Custom designs available
- Oversized platforms available



### Wide-Base Scissor Lifts

Wide base allows these lifts to be equipped with larger platforms but still maintain excellent stability.



Scissor lift options on page 27

| Model<br>Number | Load<br>Capacity | Raised<br>Height | Lowered<br>Height | End/Side<br>Capacity | Std. Base<br>& Platform | Max<br>Platform | Lifting<br>Speed | Std.<br>Motor | Std. Voltage/<br>Phase/Hz | Shipping<br>Weight |
|-----------------|------------------|------------------|-------------------|----------------------|-------------------------|-----------------|------------------|---------------|---------------------------|--------------------|
| XL24 Series     | s - 24" Trav     | el               |                   |                      |                         |                 |                  |