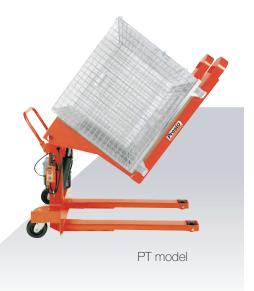

#### Tilters

| Floor Level Tilters         | 23 |
|-----------------------------|----|
| Container Tilters           |    |
| Tilt Tables                 |    |
| Lift & Tilt Tables          |    |
| Upenders                    |    |
| Hydraulic Equipment Options |    |