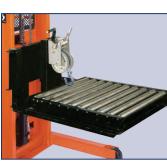

### Options for PPS2200 Models:

- Load Backrest
- Forged Steel Forks

Non-Marking Rubber Drive WheelSlip-on Platform

Note: Not all options are available for all models; please contact Sales before ordering.