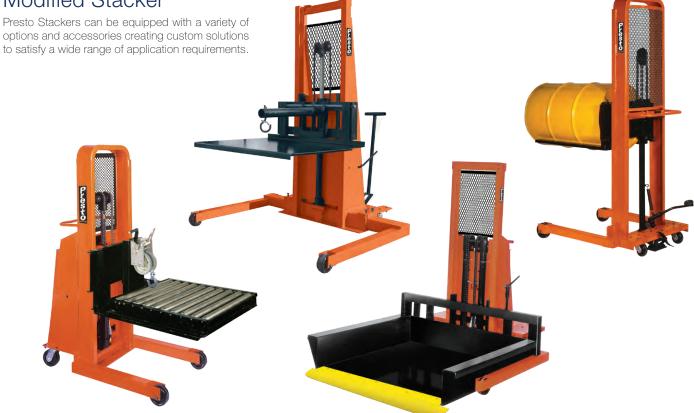

**Product Innovation** – Our customers asked us for more product offerings and we've responded big time. In 2006 we introduced PowerStak, our first fully powered stacker. Today the PowerStak line consists of eight models. We've grown in other areas too. From our traditional Stackers, to Scissor Lifts, to Pallet Positioners to Tilters, we've added models to every line we sell. We also work closely with distributors and end users to custom configure and even modify equipment to create tailor-made solutions for specific application requirements