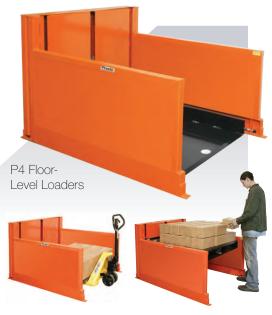

-------|------------------|------------------|-------------------|------------------|---------------------|------------------|---------------|--------------------------|--------------------|
| P4 Series       |                  |                  |                   |                  |                     |                  |               |                          |                    |
| P4-25-4348-LPT  | 2500 lbs         | 30"              | 2"                | 44 x 48"         | 106" x 51"          | 30 sec           | 1 HP          | 115/1/60                 | 1400 lbs           |
|                 |                  | Ū.               | L.                |                  |                     | -                |               |                          |                    |















Floor Level Tilters

### Floor Level Lift & Tilt

These hydraulic scissor lift tables in 2,000 or 4,000 lb. capacities lower flat to the floor allowing them to be loaded and unloaded with a hand pallet truck. The combination lift and tilt feature allows loads to be positioned at the most comfortable height and angle.

#### Features \_

- 33" vertical travel 30° tilt
- Standard pedestal control
- Optional foot control available
- External 1 HP 115/1/60 power unit
- Optional power units available
- Custom designs available
- One power unit controls lift & tilt
- 3-phase available

| Model<br>Number | Load<br>Capacity | Raised<br>Height | Lowered<br>Height | Degree<br>of Tilt | Dimensions<br>W x L | Platform<br>Size | Lifting<br>Speed | Shipping<br>Weight |
|-----------------|----