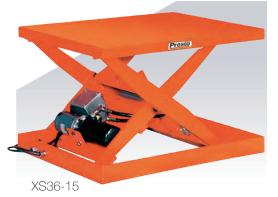

| 435 lbs            |  |  |  |
| WXS36 Seri      | es - 36" Tra                                      | vel - 36" W      | / x 48" L Pla     | atform               |                         |                     |                  |                    |  |  |  |
| WXS36-10        | 1000 lbs                                          | 41-1/4"          | 5-1/4"            | 1000 lbs             | 36 x 48"                | 48 x 60"            | 29 sec           | 455 lbs            |  |  |  |
| WXS36-15        | 1500 lbs                                          | 41-1/4"          | 5-1/4"            | 1500 lbs             | 36 x 48"                | 48 x 60"            | 36 sec           | 470 lbs            |  |  |  |

Highlighted models are AIS (Always In Stock) and ship within one week.





Scissor lift options on page 27



### Portable Manual Scissor Lifts

These compact and extremely maneuverable scissor lifts improve efficiency and worker safety. Ideal for use as portable workstations, machine feeding tables and load transporters. A simple to use foot pump raises loads weighing up to 1,500 lbs. to heights up to 45-1/4".

#### Features

- Hand-release for lowering
- Foot-operated hydraulic pump
- 1/2" steel plate scissor legs, 3/4" on XP24-20 and XP36-20
- Two fixed & two swivel 5" x 2" high-impac phenolic casters
- XP24-20 and XP36-20 have 6" casters
- Hinged platform cylinder access
- Foot-operated floor loc
- Oversized and custom platforms available
- Optional casters available
- Custom designs available

| Model<br>Number | Load<br>Capacity | Raised<br>Height | Low