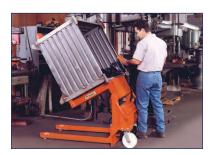

ailable

| Model<br>Number | Tilt<br>Capacity | Lowered<br>Height | Degree<br>of Tilt | Dimensions<br>W x L | Fork<br>Length | Lifting<br>Speed | Shipping<br>Weight |
|-----------------|------------------|-------------------|-------------------|---------------------|----------------|------------------|--------------------|
| SRT Series      |                  |                   |                   |                     |                |                  |                    |
| SRT20           | 2000 lbs         | 3/8"              | 89°               | 33 x 58"            | 40"            | 23 sec           | 885 lbs            |
| SRT40           | 4000 lbs         | 3/8"              | 89°               | 33 x 58"            | 40"            | 24 sec           | 900 lbs            |





### Portable Container Tilters

These portable, battery powered container tilters go anywhere they are needed. Choose them for applications that require sharing between multiple users or work cells, or where workers need to pick up and return containers to and from staging areas. Choose a Non-Straddle unit for use with most standard containers or a Straddle unit for use with containers that have reinforcing leg bars.

#### Features \_\_\_\_

- 2000 4000 lb capacities
- 85° tilt
- Easy-to-service internal DC motor
- Optional 115V AC or air motors available
- Push-button control with magnetic backing
- Internal battery charger
- Foot-operated floor loc
- 12V maintenance free, leak-proof AGM battery
- Push handle lowers when in use
- Custom designs available

| Model<br>Number | Tilt<br>C