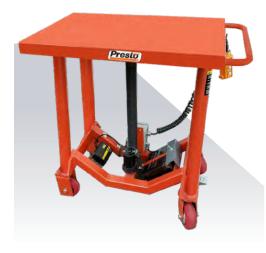

### Pallet Stackers - 24" Load Center

Presto Pallet Stackers are ideal for servicing pallet racks. Choose from 41 models with capacities up to 2,700 lbs., lifting heights to 12 feet and a wide variety of available options.

#### Features \_

- Fixed or adjustable base
- Fixed and telescopic masts
- Adjustable solid steel forks
- 1-1/2" thick x 3" wide x 36" long (1500 & 2000 lb capacities) 1-1/2" thick x 4" wide x 36" long (2700 lb capacities)
- Lifting speed: 4"/sec. 1500 & 2000 lb 2" per sec. 2700 lb.
- Hand-operated floor loc
- Heavy-duty 12V battery
- Custom microprocessor charger
- Fifth wheel for greater mobility
- Dual leaf-type chains with 8250 lb yield point
- Dual roller chain for 2700 lb lift
- Forks adjust from 6-1/2" to 30" O.D.
- 14" high fork backs
- Turning radius with 48" load:
- -106" aisle with 42" I.D. base
- -110" aisle with 50" I.D. base
- -112" aisle with adjustable base @ 50" I.D.