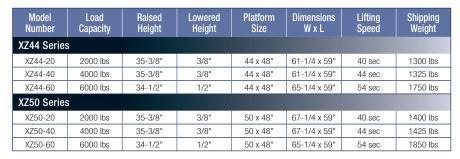

L60            | 2000 lbs         | 60"              | 36"               | 24 x 36"         | 350 lbs            |









Note: Post Lift styles may differ slightly from images shown. Specifications subject to change

### Floor Level Lifts

These units can all be fed quickly and easily by inexpensive hand pallet trucks allowing workers to function at their own pace without having to wait for a fork lift and certified operator to load the lifts for them. With capacities up to 6,000 lbs. and multiple platform (pan) sizes, virtually any load can be accommodated.

#### Features \_

- 35" vertical travel
- External 1 HP 115/1/60 power unit
- Optional power units available
- Foot or hand-held control
- 6" flexible safety toe guar
- Lifting eyes for safe positioning
- Custom designs available



### P4 Floor-Level Loaders

Ideal for manual pallet loading and unloading applications. Extremely narrow side panels allow loads to be accessed with virtually no reachover. Footswitch controls allow the operator to precisely position the load at the most convenient and comfortable working height. Because it lowers to the floor it can be fed with a hand pallet truck.

#### Features \_

- Internally mounted power unit
- Easily moved with a hand pallet jack
- Photoelectric toe guard
- 10 foot control cord pre-wired
- Footswitch or pendant control available
- Other voltages available
- Other platform sizes available

| Model<br>Number | Load<br>Capacity | Raised<br>Height | Lowered<br>Height | Platform<br>Size | Dimensions<br>W x L | Lifting<br>Speed | Std.<br>Motor | Std. Voltage<br>Phase/H