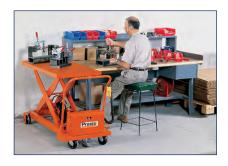

### Lift Stik Series

With capacities from 185 lbs to over 400 lbs, there's almost nothing these lifter/transporters can't do. A continuous lifting chain provides two vertical travel speeds with smooth starts and stops. It also allows for precise load positioning with zero drift. And, because it's mechanical, there's no risk of hydraulic fluid leaks so the Lift Stik is suited for a wide range of light industrial, laboratory and even office applications.

Powered lifting and superior maneuverability make the LiftStik™ Compact Lifter/Transporters ideal for countless jobs in stockrooms, assembly areas, work cells, laboratories, offices, retail stores, manufacturing, food processing and pharmaceutical facilities.