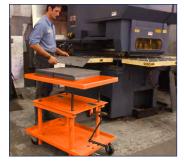

swivel casters wit
- high-impact polyurethane wheels
- Tip-toe release for lowering

| Model<br>Number | Load<br>Capacity | Raised<br>Height | Lowered<br>Height | Platform<br>Size | Shipping<br>Weight |
|-----------------|------------------|------------------|-------------------|------------------|--------------------|
| PL Series       |                  |                  |                   |                  |                    |
| PL36            | 2000 lbs         | 36"              | 24"               | 24 x 36"         | 315 lbs            |
| PL48            | 2000 lbs         | 48"              | 30"               | 24 x 36"         | 330 lbs            |
| PL60            | 2000 lbs         | 60"              | 36"               | 24 x 36"         | 350 lbs            |









Note: Post Lift styles may differ slightly from images shown. Specifications subject to change

### Floor Level Lifts

These units can all be fed quickly and easily by inexpensive hand pallet trucks allowing workers to function at their own pace without having to wait for a fork lift and certified operator to load the lifts for them. With capacities up to 6,000 lbs. and multiple platform (pan) sizes, virtually any load can be accommodated.

#### Features \_

- 35" vertical travel
- External 1 HP 115/1/60 power unit
- Optional power units available
- Foot or hand-held control
- 6" flexible safety toe guar
- Lifting eyes for safe positioning
- Custom designs available



### P4 Floor-Level Loaders

Ideal for manual pallet loading and unloading applications. Extremely narrow side panels all